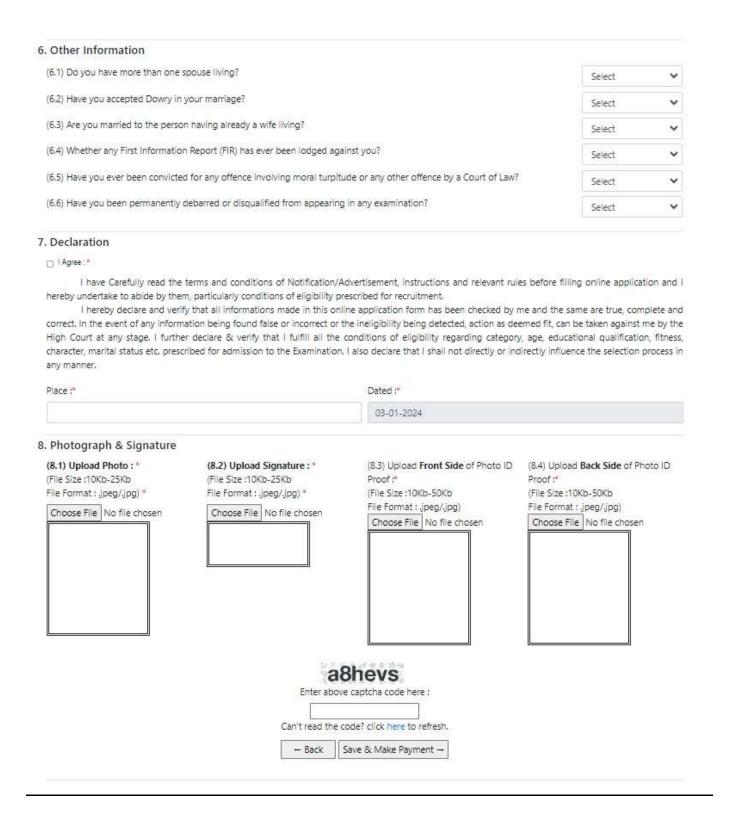

## 9. Instructions for Photo / Signature and Photo ID Proof Scanning

- i. Scan your signature, passport size photograph and photo ID.
- ii. Save the scanned signature & passport size photograph as JPG/JPEG files with size between 10 KB 25 KB each
- iii. Save the scanned Photo ID proof as JPG/JPEG files with size between 10 KB 50 KB
- iv. Images should be properly cropped.
- v. **DO NOT LEAVE** empty spaces around photo or signature.
- 10. Fields marked with (\*), which means these fields are to be filled-in mandatorily.

# 11. <u>Do Not Press F5 or Browser refresh button during the process of filling up online application.</u>

- 12. Applicants are advised not to fill online application form simultaneously in Multiple Tabs of the Browser and in Multiple Browsers.
- 13. The time of each session to fill online application is limited, therefore, applicants are advised to regularly check the remaining time displayed on the top of page while filling the online application, otherwise they will have to fill the application form afresh.
- 14. The applicants are advised to check the details filled in and satisfy themselves that all information has been correctly filled up. If applicant finds all information correct and he/she is in agreement with declaration, he/she may click on 'SAVE & MAKE PAYMENT' button at the bottom of this page.

# "In any case, no change in the filled-in information by the applicant would be allowed after clicking on 'SAVE & MAKE PAYMENT' button."

15. Click on "Save" button at bottom of the page for final submission of online application form and for the payment of the requisite fee.

- 16. <u>Applicants are advised to download the pdf file by clicking the "Print Application" button, after successful submission of requisite fee. You are also advised to save this pdf file and take the print out of filled online application form.</u>
- 17. If the Online Application Form is not submitted successfully then the Applicant will not be able to take Printout of Online Application form.
- **18.** APPLICANTS ARE DIRECTED **NOT TO SEND** PRINT OUT OF ONLINE APPLICATION OR ANY DOCUMENT TO THE RAJASTHAN HIGH COURT.