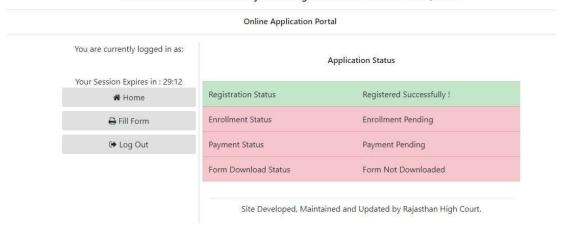

#### STEP FOUR:

- After the saving the filled in Online Application Form successfully, Applicant must have to deposit requisite Fee by Click on "*Make Payment*" Option.
- Mode of payment will be online only.
- Due to any reason, applicant fails to deposit the fees than applicants have option as "Make Payment" at their Home Page. They can "LOGIN" by using their Credentials.
- "After successful payment of fees, Applicant will receive SMS on his / her registered Mobile Number."
- Applicant may download his/her application form with the help of option 'Print Application' at Home Page"
- "If the Online Application Form is not submitted successfully, Applicant will not be able to get the Printout of Application form".