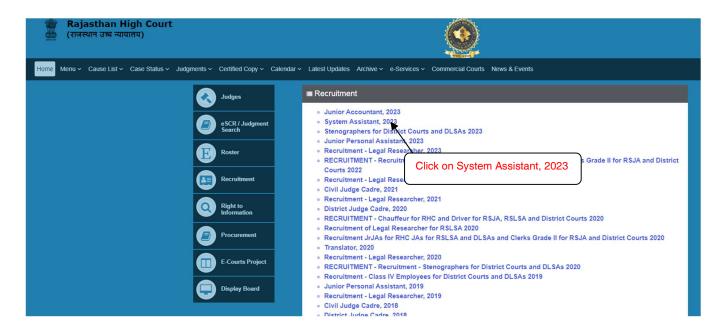

#### STEP ONE:

- Log on to <a href="http://www.hcraj.nic.in">http://www.hcraj.nic.in</a>
- Click on link "Recruitment" provided on the home page.
- Click on it open a new link "Recruitment ".
- This will open a page of various Recruitments.
- Now click on "System Assistant, 2023" link.
- Then Click on "Online Application Portal".
- This will open a new desired page "Online Application Portal".