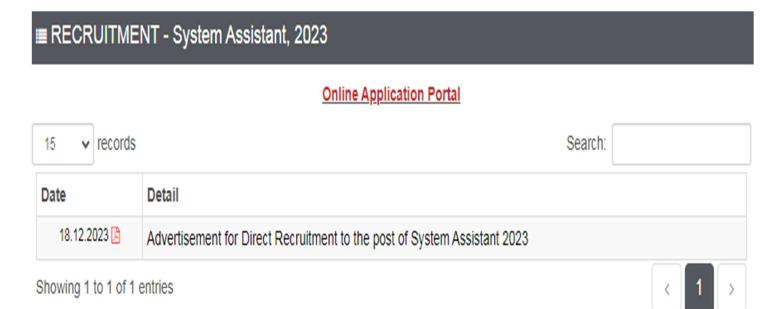

#### STEP ONE:

- Log on to <a href="http://www.hcraj.nic.in">http://www.hcraj.nic.in</a>
- Click on link "Recruitment" provided on the home page.
- Click on it open a new link "Recruitment ".
- This will open a page of various Recruitments.
- Now click on "System Assistant, 2023" link.
- Then Click on "Online Application Portal".
- This will open a new desired page "Online Application Portal".